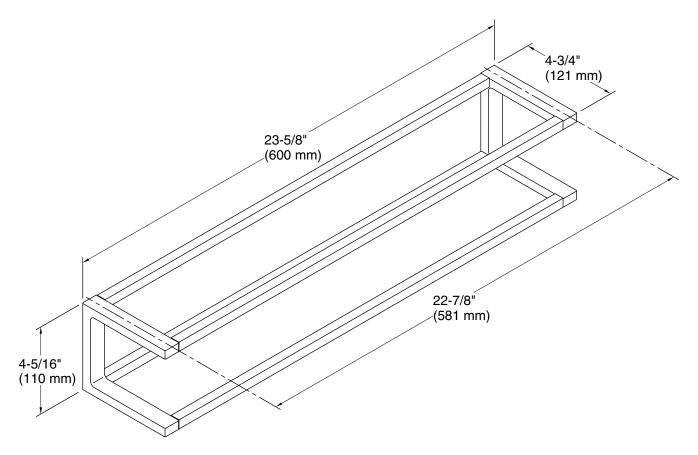

ts in the Draft collection.

### Material

- Premium metal construction for durability and reliability.
- KOHLER finishes resist corrosion and tarnishing.

# Installation

Installation template and tools included.

### **Recommended Products/Accessories**

K-23723 Faucet cleaner



# Codes/Standards

None Applicable

# KOHLER® Faucet Lifetime Limited Warranty

See website for detailed warranty information.

## **Available Colors/Finishes**

Color tiles intended for reference only.

| Color | Code | Description              |
|-------|------|--------------------------|
|       | CP   | Polished Chrome          |
|       | SN   | Vibrant® Polished Nickel |
|       | BN   | Vibrant® Brushed Nickel  |
|       | BL   | Matte Black              |
|       | RGD  | Vibrant Rose Gold        |







# **Technical Information**

All product dimensions are nominal.

#### Material: Zinc, Brass

### **Notes**

Install this product according to the installation

CAUTION: Risk of personal injury. Do not install these products in any area where they are likely to be used inadvertently as a grab bar or support bar. These products are not designed or intended for use as a grab bar or support bar.